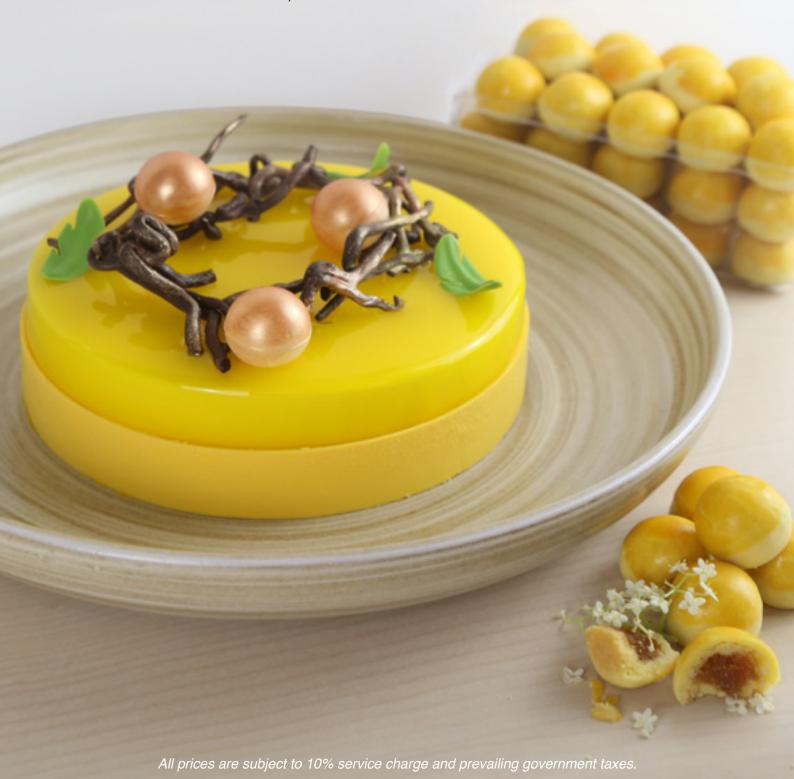

### **NASTAR**

Vanilla Butter Cake, Pineapple Jam, Vanilla Chocolate Mousse

Bourbon Vanilla Cake, Honey Mascarpone Cream, Vanilla Crémeux

Diameter 16 cm : IDR 475,000++ Diameter 20 cm : IDR 575,000++ All prices are subject to 10% service charge and prevailing government taxes.