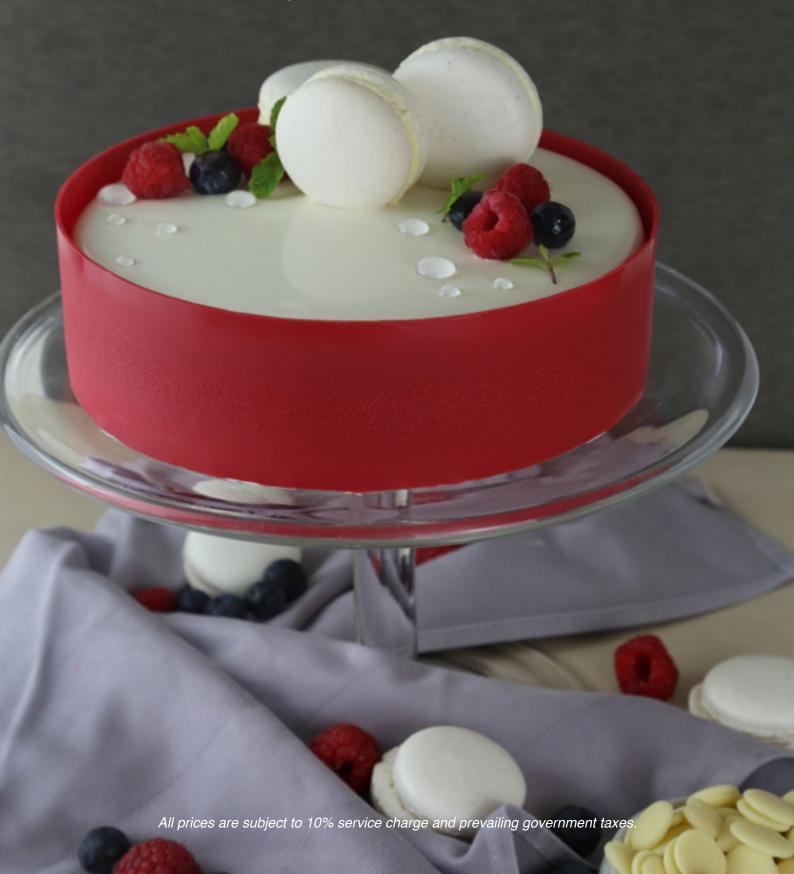

# MIXED BERRIES CHEESECAKE

Cream Cheese Cake Berries , Chocolate

Diameter 16 cm : IDR 475,000++ Diameter 20 cm : IDR 575,000++

All prices are subject to 10% service charge and prevailing government taxes.