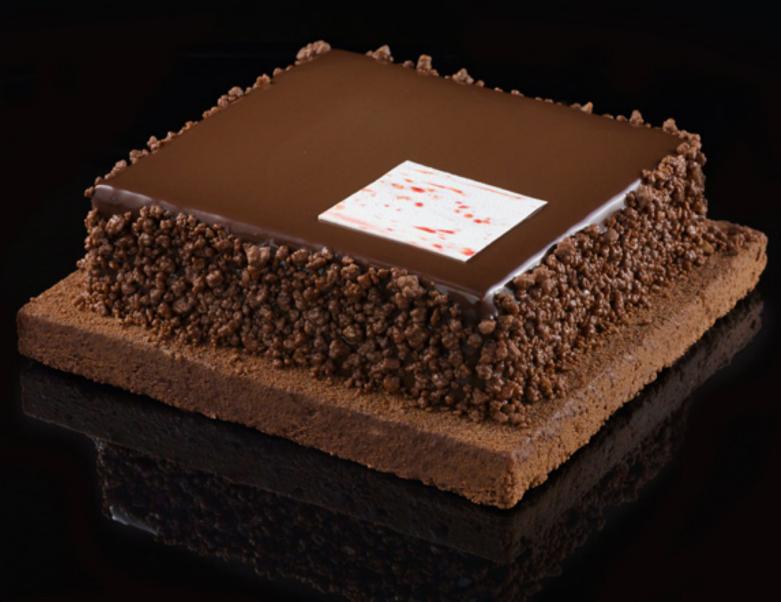

# HAZELNUT CHOCOLATE CAKE

Dark Chocolate Cake combined with Hazelnut Paste

16 X 16 cm : IDR 475,000++ 20 X 20 cm : IDR 575,000++

30 x 30 cm : IDR 1,500,000++ (Flavour can be customized)

All prices are subject to 10% service charge and prevailing government taxes.