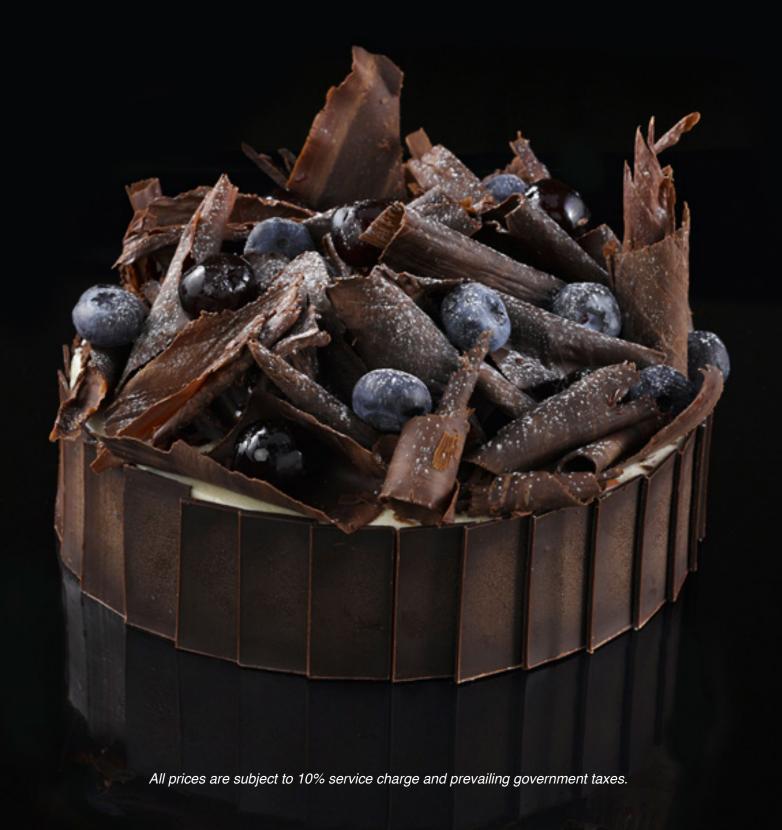

# **BLACK FOREST**

A Rich Bensdrop Chocolate Cake Layered with Fresh Cream and Black Cherries

Diameter 16 cm : IDR 475,000++ Diameter 20 cm : IDR 575,000++

30 x 30 cm (Square): IDR 1,500,000++ (Flavour can be customized)