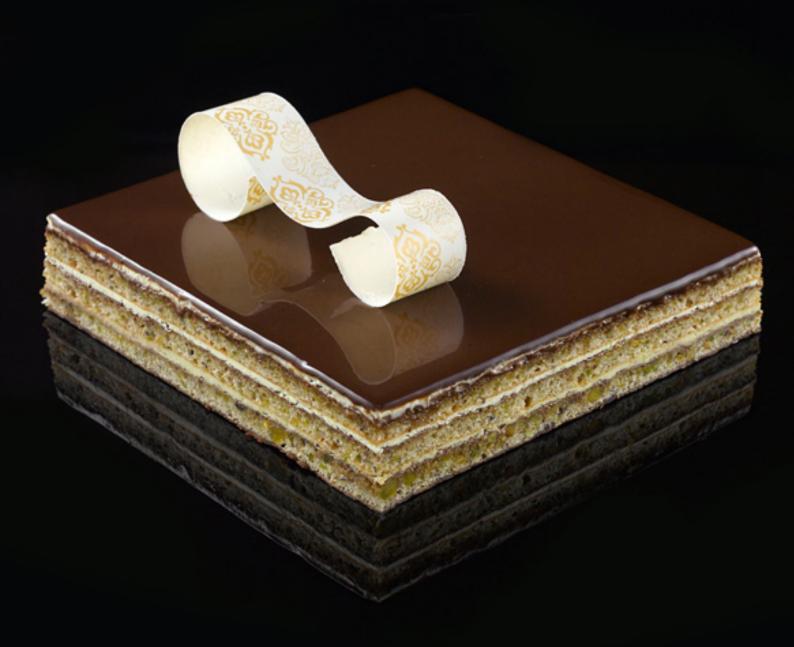

# **OPERA CAKE**

Three Layer of Almond Cake, Coffee Syrup, Espresso Butter Cream, Dark Chocolate Ganache

16 X 16 cm : IDR 475,000++ 20 X 20 cm : IDR 575,000++

30 x 30 cm : IDR 1,500,000++ (Flavour can be customized)