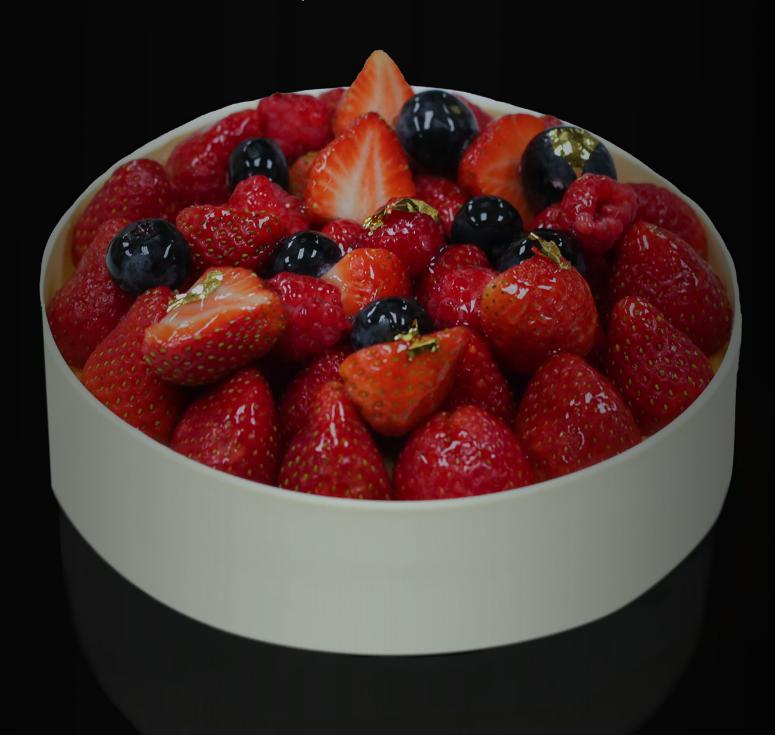

# MIXED BERRIES CHEESECAKE

Cream Cheese Cake Berries , Chocolate

Diameter 16 cm : IDR 475,000++ Diameter 20 cm : IDR 575,000++

All prices are subject to 10% service charge and prevailing government taxes.